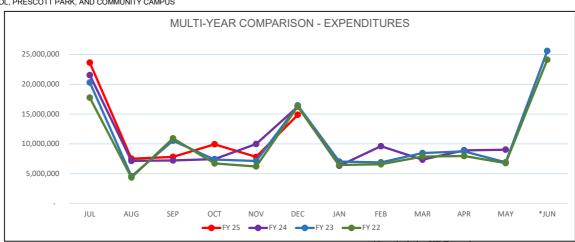

\* TRANSFER TO INDOOR POOL, PRESCOTT PARK, AND COMMUNITY CAMPUS

July
Annualized
Expenditures
transfer out from
Departments to the
Leave at
Termination and
Health Insurance
Stabilization Funds.

**December**County Tax Bill is due.

December & June Majority of Bond Payments are due.

\*June includes YE Encumbrances

| FISCAL YEAR | JUL        | AUG       | SEP        | OCT       | NOV       | DEC        |
|-------------|------------|-----------|------------|-----------|-----------|------------|
| FY 25       | 23,609,021 | 7,509,292 | 7,815,250  | 9,929,459 | 7,816,130 | 14,878,325 |
| FY 24       | 21,522,860 | 7,147,423 | 7,220,230  | 7,448,879 | 9,975,659 | 16,254,429 |
| FY 23       | 20,287,198 | 4,569,619 | 10,531,919 | 7,378,917 | 7,143,760 | 16,451,472 |
| FY 22       | 17,738,540 | 4,361,281 | 10,926,992 | 6,719,189 | 6,214,851 | 16,285,946 |

|             |           |           |           |           |           | *JUN                 |
|-------------|-----------|-----------|-----------|-----------|-----------|----------------------|
| FISCAL YEAR | JAN       | FEB       | MAR       | APR       | MAY       | with YE encumbrances |
| FY 25       | -         | -         | -         | -         | -         | -                    |
| FY 24       | 6,335,624 | 9,613,342 | 7,354,120 | 8,917,694 | 9,026,190 | -                    |
| FY 23       | 7,033,703 | 6,897,986 | 8,459,313 | 8,753,911 | 6,905,893 | 25,570,833           |
| FY 22       | 6,472,582 | 6,573,355 | 7,875,895 | 7,959,747 | 6,777,907 | 24,097,235           |