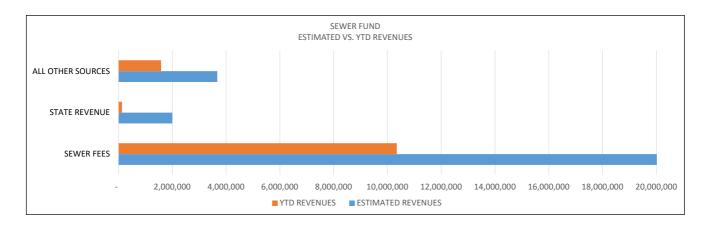

926 | 1,522,145 | 1,128,532 | 2,030,247 |
| FY 22       | 834,494   | 1,105,050 | 1,321,002 | 1,164,501 | 1,205,444 | 1,924,996 |

| FISCAL YEAR | JAN       | FEB       | MAR       | APR       | MAY       | *JUN<br>with YE encumbrances |
|-------------|-----------|-----------|-----------|-----------|-----------|------------------------------|
| FY 25       | -         | -         | -         | -         | -         | -                            |
| FY 24       | 1,586,194 | 1,485,060 | 1,525,520 | 2,875,819 | 1,589,112 | -                            |
| FY 23       | 1,355,382 | 1,591,944 | 1,462,971 | 2,490,128 | 1,270,472 | 4,410,773                    |
| FY 22       | 1,166,723 | 1,248,825 | 1,496,274 | 2,892,203 | 1,174,023 | 2,684,627                    |

#### SEWER FUND REVENUES



| Sewer Fund Estimated and Year-to-Date Revenues (see pg 8 for descriptions) |            |        |            |          |  |  |  |  |  |  |
|----------------------------------------------------------------------------|------------|--------|------------|----------|--|--|--|--|--|--|
|                                                                            | ESTIMATED  | % OF   | YTD        | %        |  |  |  |  |  |  |
|                                                                            | REVENUES   | TOTAL  | REVENUES   | RECEIVED |  |  |  |  |  |  |
| SEWER FEES OTHER CHARGES                                                   | 20,314,957 | 78.2%  | 10,346,875 | 50.9%    |  |  |  |  |  |  |
|                                                                            | 540,