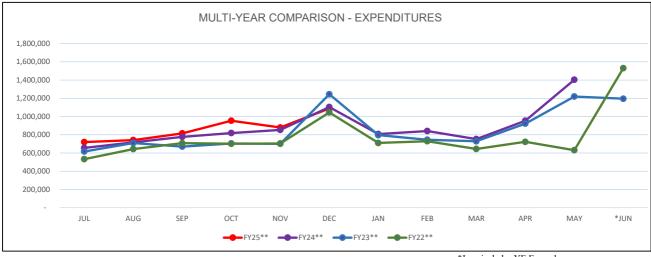

December & June Majority of Bond Payments are due.

\*June includes YE Encumbrances

| FISCAL YEAR | JUL        | AUG       | SEP        | OCT       | NOV       | DEC        |
|-------------|------------|-----------|------------|-----------|-----------|------------|
| FY 25       | 23,609,021 | 7,509,292 | 7,815,250  | 9,929,459 | 7,816,130 | 14,878,325 |
| FY 24       | 21,522,860 | 7,147,423 | 7,220,230  | 7,448,879 | 9,975,659 | 16,254,429 |
| FY 23       | 20,287,198 | 4,569,619 | 10,531,919 | 7,378,917 | 7,143,760 | 16,451,472 |
| FY 22       | 17,738,540 | 4,361,281 | 10,926,992 | 6,719,189 | 6,214,851 | 16,285,946 |

|             |           |           |           |           |           | *JUN                 |
|-------------|-----------|-----------|-----------|-----------|-----------|----------------------|
| FISCAL YEAR | JAN       | FEB       | MAR       | APR       | MAY       | with YE encumbrances |
| FY 25       | -         | -         | -         | -         | -         | -                    |
| FY 24       | 6,335,624 | 9,613,342 | 7,354,120 | 8,917,694 | 9,026,190 | -                    |
| FY 23       | 7,033,703 | 6,897,986 | 8,459,313 | 8,753,911 | 6,905,893 | 25,570,833           |
| FY 22       | 6,472,582 | 6,573,355 | 7,875,895 | 7,959,747 | 6,777,907 | 24,097,235           |