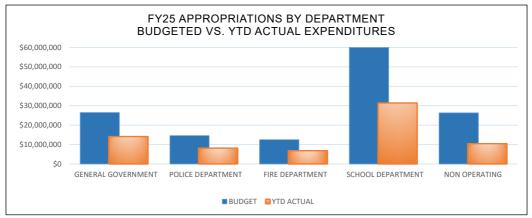

#### GENERAL FUND EXPENDITURES - BUDGETED vs. YTD ACTUAL

#### MONTH ENDING DECEMBER 31, 2024 - 50.0% OF FISCAL YEAR

| GENERAL FUND             | APPROPRIATION | PERIOD       | ENCUMBRANCES | YTD ACTUAL EXPENDITURES | YTD<br>BALANCE | %<br>ENC/ |
|--------------------------|---------------|--------------|--------------|-------------------------|----------------|-----------|
|                          |               | EXPENDITURES |              | (WITH ENC)              | REMAINING      | EXPENDED  |
| OPERATING                |               |              |              |                         |                |           |
| GENERAL GOVERNMENT       | 26,470,064    | 1,840,225    | 169,009      | 14,123,052              | 12,347,012     | 53%       |
| POLICE DEPARTMENT        | 14,586,704    | 1,123,386    | 12,532       | 8,165,314               | 6,421,390      | 56%       |
| FIRE DEPARTMENT          | 12,507,527    | 901,338      | 19,862       | 6,836,758               | 5,670,769      | 55%       |
| SCHOOL DEPARTMENT        | 64,061,713    | 3,978,404    | -            | 31,409,278              | 32,652,435     | 49%       |
| COLLECTIVE BARGAINING    | -             |              |              |                         | -              |           |
| *TRANSFER TO OTHER FUNDS | 928,285       | -            |              | 928,285                 | -              | 100%      |
| TOTAL OPERATING          | 118,554,293   | 7,843,353    | 201,402      | 61,462,688              | 57,091,605     | 52%       |
|                          |               |              |              |                         |                |           |
| NON-OPERATING            |               |              |              |                         |                |           |
| DEBT SERVICE             | 14,284,300    | 909,778      | -            | 1,510,554               | 12,773,746     | 11%       |
| COUNTY TAX               | 5,730,000     | 5,826,090    | -            | 5,826,090               | (96,090)       | 102%      |
| CAPITAL OUTLAY           | 1,638,000     | 38,496       | 161,135      | 275,596                 | 1,362,404      | 17%       |
| OTHER NON-OPERATING      | 4,654,754     | 260,608      | -            | 2,845,087               | 1,809,667      | 61%       |
| TOTAL NON-OPERATING      | 26,307,054    | 7,034,972    | 161,135      | 10,457,327              | 15,849,727     | 40%       |
|                          |               |              |              |                         |                |           |
| TOTAL                    | 144,861,347   | 14,878,325   | 362,537      | 71,920,014              | 72,941,333     | 50%       |