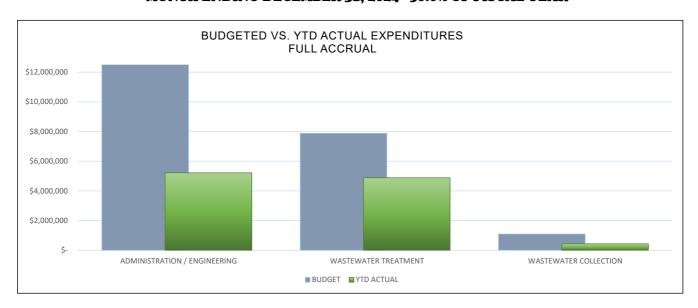

861,608   | 780,900 | 807,795 |  |  |  |  |  |
| FY23             | 1,119,588                               | 1,204,183 | 969,804   | 857,373   | 740,369 | 922,511 |  |  |  |  |  |
| FY22             | 908,170                                 | 1,000,215 | 876,810   | 748,344   | 780,507 | 685,424 |  |  |  |  |  |

| <u>FY</u><br>FY25 | JAN<br>- | FEB<br>- | MAR     | APR     | MAY<br>-  | JUN<br>-  |
|-------------------|----------|----------|---------|---------|-----------|-----------|
| FY24              | 782,967  | 733,006  | 804,284 | 807,387 | 1,387,215 | -         |
| FY23              | 718,297  | 745,380  | 724,427 | 865,781 | 1,647,164 | 1,441,770 |
| FY22              | 777,293  | 637,638  | 678,790 | 696,675 | 1,159,693 | 1,280,197 |

\*Estimated

#### SEWER FUND EXPENDITURES



| SEWER FUND<br>FULL ACCRUAL                                                                              | APPROPRIATION                                   | PERIOD<br>EXPENDITURES              | ENCUMBRANCES                   | YTD ACTUAL<br>EXPENDITURES<br>(WITH ENC)     | YTD<br>BALANCE<br>REMAINING       | %<br>ENC/<br>EXPENDED             |
|---------------------------------------------------------------------------------------------------------|-------------------------------------------------|-------------------------------------|--------------------------------|----------------------------------------------|-----------------------------------|-----------------------------------|
| ADMINISTRATION / ENGINEERING<br>WASTEWATER TREATMENT<br>WASTEWATER COLLECTION<br>TRANSFER TO STORMWA