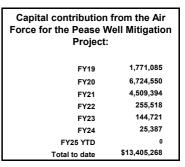

1,567 | 704,359 | 1,044,660 |

|             |         |         |         |         |           | *JUN                 |
|-------------|---------|---------|---------|---------|-----------|----------------------|
| FISCAL YEAR | JAN     | FEB     | MAR     | APR     | MAY       | with YE encumbrances |
| FY25**      | -       | -       | -       | -       | -         | -                    |
| FY24**      | 807,933 | 840,689 | 752,296 | 953,836 | 1,403,490 | -                    |
| FY23**      | 796,019 | 744,926 | 728,411 | 922,147 | 1,219,381 | 1,195,401            |
| FY22**      | 710,251 | 729,304 | 644,155 | 722,548 | 630,826   | 1,530,668            |

<sup>\*\*</sup>includes Air Force Expense

#### WATER FUND REVENUES

#### MONTH ENDING DECEMBER 31, 2024 - 50.0% OF FISCAL YEAR





| Water Fund Estimated and Year- | to-Date Revenues | (      | see pg 8 for description | ons)     |
|--------------------------------|------------------|--------|--------------------------|----------|
|                                | ESTIMATED        | % OF   | YTD                      | %        |
|                                | REVENUES         | TOTAL  | REVENUES                 | RECEIVED |
| WATER CONSUMPTION FEES         | 9,798,124        | 69.3%  | 4,838,156                | 49.4%    |
| OTHER CHARGES                  | 2,495,479        | 17.7%  | 978,885                  | 39.2%    |
| OTHER FINANCING SOURCES        | 691,430          | 4.9%   | 365,746                  | 52.9%    |
| AIR FORCE OPERATIONS           | 1,152,820        | 8.1%   | 172,730                  | 1