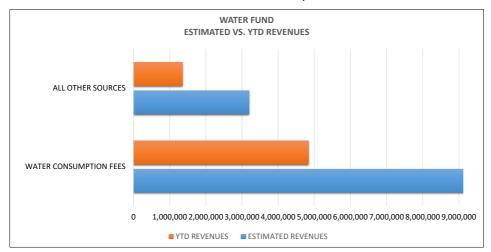

701,567 | 704,359 | 1,044,660 |

|             |         |         |         |         |           | *JUN                 |
|-------------|---------|---------|---------|---------|-----------|----------------------|
| FISCAL YEAR | JAN     | FEB     | MAR     | APR     | MAY       | with YE encumbrances |
| FY25**      | -       | -       | -       | -       | -         | -                    |
| FY24**      | 807,933 | 840,689 | 752,296 | 953,836 | 1,403,490 | -                    |
| FY23**      | 796,019 | 744,926 | 728,411 | 922,147 | 1,219,381 | 1,195,401            |
| FY22**      | 710,251 | 729,304 | 644,155 | 722,548 | 630,826   | 1,530,668            |

<sup>\*\*</sup>includes Air Force Expense

#### WATER FUND REVENUES

#### MONTH ENDING DECEMBER 31, 2024 - 50.0% OF FISCAL YEAR





| Water Fund Estimated and Year- | to-Date Revenues | (      | see pg 8 for description | ons)     |
|--------------------------------|------------------|--------|--------------------------|----------|
|                                | ESTIMATED        | % OF   | YTD                      | %        |
|                                | REVENUES         | TOTAL  | REVENUES                 | RECEIVED |
| WATER CONSUMPTION FEES         | 9,798,124        | 69.3%  | 4,838,156                | 49.4%    |
| OTHER CHARGES                  | 2,495,479        | 17.7%  | 978,885                  | 39.2%    |
| OTHER FINANCING SOURCES        | 691,430          | 4.9%   | 365,746                  | 52.9%    |
| AIR FORCE OPERATIONS           | 1,152,820        | 8.1%   | 172,730                  |