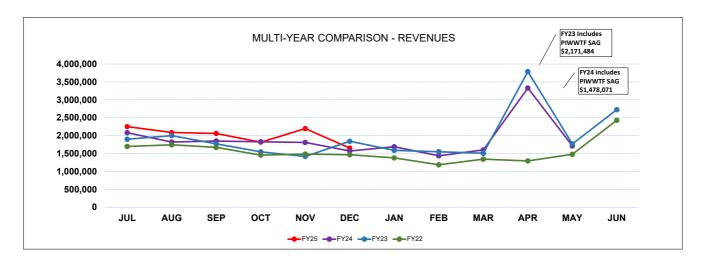

December & June Majority of Bond Payments are due.

\*June includes YE Encumbrances

| FISCAL YEAR | JUL        | AUG       | SEP        | OCT       | NOV       | DEC        |
|-------------|------------|-----------|------------|-----------|-----------|------------|
| FY 25       | 23,609,021 | 7,509,292 | 7,815,250  | 9,929,459 | 7,816,130 | 14,878,325 |
| FY 24       | 21,522,860 | 7,147,423 | 7,220,230  | 7,448,879 | 9,975,659 | 16,254,429 |
| FY 23       | 20,287,198 | 4,569,619 | 10,531,919 | 7,378,917 | 7,143,760 | 16,451,472 |
| FY 22       | 17,738,540 | 4,361,281 | 10,926,992 | 6,719,189 | 6,214,851 | 16,285,946 |

|             |           |           |           |           |           | *JUN                 |
|-------------|-----------|-----------|-----------|-----------|-----------|----------------------|
| FISCAL YEAR | JAN       | FEB       | MAR       | APR       | MAY       | with YE encumbrances |
| FY 25       | -         | -         | -         | -         | -         | -                    |
| FY 24       | 6,335,624 | 9,613,342 | 7,354,120 | 8,917,694 | 9,026,190 | -                    |
| FY 23       | 7,033,703 | 6,897,986 | 8,459,313 | 8,753,911 | 6,905,893 | 25,570,833           |
| FY 22       | 6,472,582 | 6,573,355 | 7,875,895 | 7,959,747 | 6,777,907 | 24,097,235           |