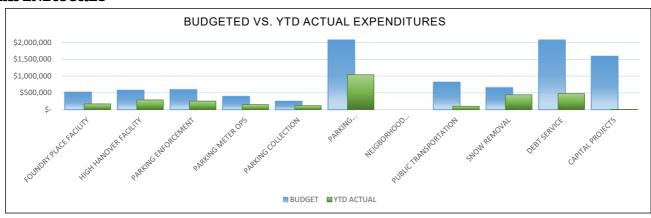

Budget vs. YTD Actual Expenditures

#### GENERAL FUND EXPENDITURES - BUDGETED vs. YTD ACTUAL

#### MONTH ENDING DECEMBER 31, 2024 - 50.0% OF FISCAL YEAR

| GENERAL FUND             | APPROPRIATION | PERIOD       | ENCUMBRANCES | YTD ACTUAL EXPENDITURES | YTD<br>BALANCE | %<br>ENC/ |
|--------------------------|---------------|--------------|--------------|-------------------------|----------------|-----------|
|                          |               | EXPENDITURES |              | (WITH ENC)              | REMAINING      | EXPENDED  |
| OPERATING                |               |              |              |                         |                |           |
| GENERAL GOVERNMENT       | 26,470,064    | 1,840,225    | 169,009      | 14,123,052              | 12,347,012     | 53%       |
| POLICE DEPARTMENT        | 14,586,704    | 1,123,386    | 12,532       | 8,165,314               | 6,421,390      | 56%       |
| FIRE DEPARTMENT          | 12,507,527    | 901,338      | 19,862       | 6,836,758               | 5,670,769      | 55%       |
| SCHOOL DEPARTMENT        | 64,061,713    | 3,978,404    | -            | 31,409,278              | 32,652,435     | 49%       |
| COLLECTIVE BARGAINING    | -             |              |              |                         | -              |           |
| *TRANSFER TO OTHER FUNDS | 928,285       | -            |              | 928,285                 | -              | 100%      |
| TOTAL OPERATING          | 118,554,293   | 7,843,353    | 201,402      | 61,462,688              | 57,091,605     | 52%       |
|                          |               |              |              |                         |                |           |
| NON-OPERATING            |               |              |              |                         |                |           |
| DEBT SERVICE             | 14,284,300    | 909,778      | -            | 1,510,554               | 12,773,746     | 11%       |
| COUNTY TAX               | 5,730,000     | 5,826,090    | -            | 5,826,090               | (96,090)       | 102%      |
| CAPITAL OUTLAY           | 1,638,000     | 38,496       | 161,135      | 275,596                 | 1,362,404      | 17%       |
| OTHER NON-OPERATING      | 4,654,754     | 260,608      | -            | 2,845,087               | 1,809,667      | 61%       |
| TOTAL NON-OPERATING      | 26,307,054    | 7,034,972    | 161,135      | 10,457,327              | 15,849,727     | 40%       |
|                          |               |              |              |                         |                |           |
| TOTAL                    | 144,861,347   | 14,878,325   | 362,537      | 71,920,014              | 72,941,333     | 50%       |