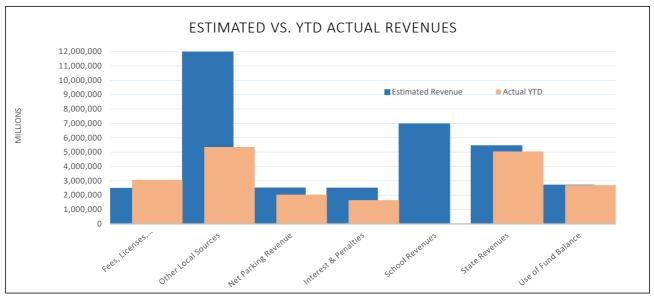

#### **ESTIMATED REVENUES**

|                               | Approved          | % of Total |
|-------------------------------|-------------------|------------|
| Local Fees, Licenses, Permits | \$<br>2,474,600   | 1.7%       |
| Other Local Sources           | 12,061,532        | 8.3%       |
| Net Parking Revenues          | 2,500,000         | 1.7%       |
| Interest/Penalties            | 2,489,800         | 1.7%       |
| School Tuition/Other          | 6,964,600         | 4.8%       |
| Intergovernmental Revenues    | 5,445,027         | 3.8%       |
| Use of Fund Balance           | 2,700,000         | 1.9%       |
| Estimated Property Tax        | 110,225,788       | 76.1%      |
|                               | \$<br>144,861,347 | 100%       |