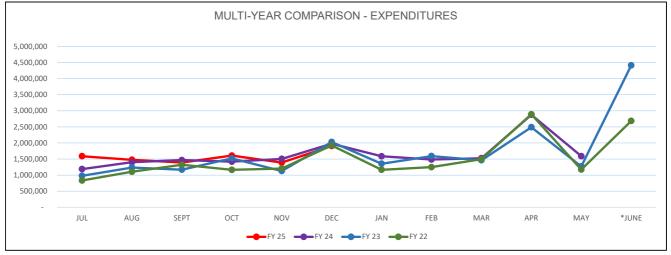

-----------------------------|-----------------------------------|-----------------------------------|
| ADMINISTRATION / ENGINEERING<br>WASTEWATER TREATMENT<br>WASTEWATER COLLECTION<br>TRANSFER TO STORMWATER | 13,063,718<br>7,879,621<br>1,092,403<br>486,628 | 1,328,760<br>506,059<br>71,474<br>- | 163,696<br>1,434,661<br>64,691 | 5,217,958<br>4,883,711<br>434,046<br>486,628 | 7,845,760<br>2,995,910<br>658,357 | 39.9%<br>62.0%<br>39.7%<br>100.0% |
| TOTAL                                                                                                   | 22,522,370                                      | 1,906,293                           | 1,663,048                      | 11,022,343                                   | 11,500,027                        | 48.94%                            |



\*June includes YE Encumbrances

| FISCAL YEAR | JUL       | AUG       | SEPT      | ОСТ       | NOV       | DEC       |
|-------------|-----------|-----------|-----------|-----------|-----------|-----------|
| FY 25       | 1,587,304 | 1,476,235 | 1,391,485 | 1,607,581 | 1,390,396 | 1,906,293 |
| FY 24       | 1,187,945 | 1,401,602 | 1,467,000 | 1,418,354 | 1,503,479 | 1,975,929 |
| FY 23       | 979,815   | 1,235,606 | 1,170,926 | 1,522,145 | 1,128,532 | 2,030,247 |
| FY 22       | 834,494   | 1,105,050 | 1,321,002 | 1,164,501 | 1,205,444 | 1,924,996 |

| FISCAL YEAR | JAN       | FEB       | MAR       | APR       | MAY       | *JUN<br>with YE encumbrances |
|-------------|-----------|-----------|-----------|-----------|-----------|------------------------------|
| FY 25       | -