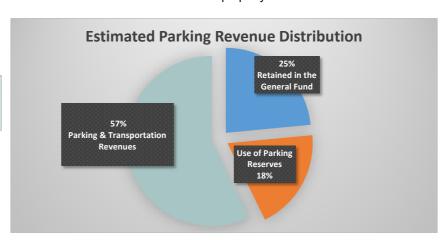

**Special Revenue Fund** - The Parking & Transportation Special Revenue Fund accounts for operations of the City's parking facilities, parking enforcement, parking meter operations and parking administration funded by revenues generated from these parking activities.