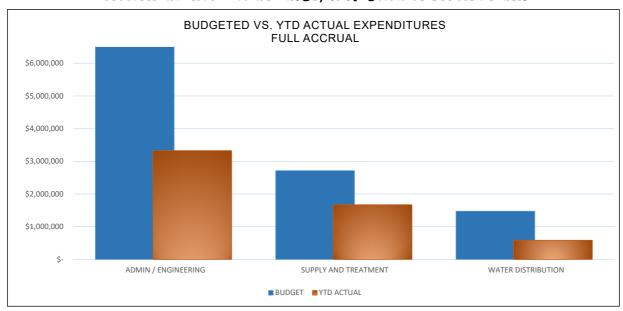

Budget vs. YTD Actual Expenditures

#### GENERAL FUND EXPENDITURES - BUDGETED vs. YTD ACTUAL

#### MONTH ENDING DECEMBER 31, 2024 - 50.0% OF FISCAL YEAR

| GENERAL FUND             | APPROPRIATION | PERIOD       | ENCUMBRANCES | YTD ACTUAL EXPENDITURES | YTD<br>BALANCE | %<br>ENC/ |
|--------------------------|---------------|--------------|--------------|-------------------------|----------------|-----------|
|                          |               | EXPENDITURES |              | (WITH ENC)              | REMAINING      | EXPENDED  |
| OPERATING                |               |              |              |                         |                |           |
| GENERAL GOVERNMENT       | 26,470,064    | 1,840,225    | 169,009      | 14,123,052              | 12,347,012     | 53%       |
| POLICE DEPARTMENT        | 14,586,704    | 1,123,386    | 12,532       | 8,165,314               | 6,421,390      | 56%       |
| FIRE DEPARTMENT          | 12,507,527    | 901,338      | 19,862       | 6,836,758               | 5,670,769      | 55%       |
| SCHOOL DEPARTMENT        | 64,061,713    | 3,978,404    | -            | 31,409,278              | 32,652,435     | 49%       |
| COLLECTIVE BARGAINING    | -             |              |              |                         | -              |           |
| *TRANSFER TO OTHER FUNDS | 928,285       | -            |              | 928,285                 | -              | 100%      |
| TOTAL OPERATING          | 118,554,293   | 7,843,353    | 201,402      | 61,462,688              | 57,091,605     | 52%       |
|                          |               |              |              |                         |                |           |
| NON-OPERATING            |               |              |              |                         |                |           |
| DEBT SERVICE             | 14,284,300    | 909,778      | -            | 1,510,554               | 12,773,746     | 11%       |
| COUNTY TAX               | 5,730,000     | 5,826,090    | -            | 5,826,090               | (96,090)       | 102%      |
| CAPITAL OUTLAY           | 1,638,000     | 38,496       | 161,135      | 275,596                 | 1,362,404      | 17%       |
| OTHER NON-OPERATING      | 4,654,754     | 260,608      | -            | 2,845,087               | 1,809,667      | 61%       |
| TOTAL NON-OPERATING      | 26,307,054    | 7,034,972    | 161,135      | 10,457,327              | 15,849,727     | 40%       |
|                          |               |              |              |                         |                |           |
| TOTAL                    | 144,861,347   | 14,878,325   | 362,537      | 71,920,014              | 72,941,333     | 50%       |