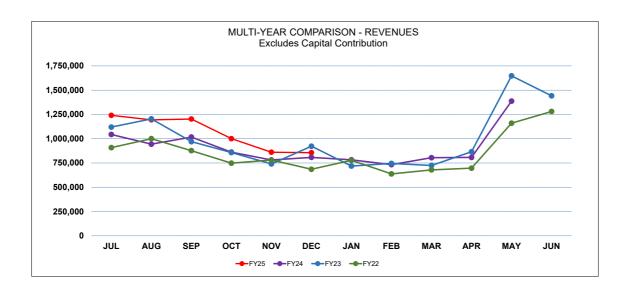

| ESTIMATED        | % OF   | YTD                      | %        |
|                                | REVENUES         | TOTAL  | REVENUES                 | RECEIVED |
| WATER CONSUMPTION FEES         | 9,798,124        | 69.3%  | 4,838,156                | 49.4%    |
| OTHER CHARGES                  | 2,495,479        | 17.7%  | 978,885                  | 39.2%    |
| OTHER FINANCING SOURCES        | 691,430          | 4.9%   | 365,746                  | 52.9%    |
| AIR FORCE OPERATIONS           | 1,152,820        | 8.1%   | 172,730                  | 15.0%    |
| CAPITAL CONTRIBUTIONS          | -                | 0.0%   | 0                        | 0.0%     |
| TOTAL                          | 14,137,853       | 100.0% | 6,355,518                | 45.0%    |



| <b>REVENUES:</b> | REVENUES: EXCLUDES CAPITAL CONTRIBUTION |           |           |           |         |         |  |  |  |  |  |
|------------------|-----------------------------------------|-----------|-----------|-----------|---------|---------|--|--|--|--|--|
| <u>FY</u>        | JUL                                     | AUG       | SEP       | OCT       | NOV     | *DEC    |  |  |  |  |  |
| FY25             | 1,240,771                               | 1,194,405 | 1,202,509 | 1,000,617 | 860,953 | 856,263 |  |  |  |  |  |
| FY24             | 1,043,413                               | 943,735   | 1,017,122 | 861,608   | 780,900 | 807,795 |  |  |  |  |  |
| FY23             | 1,119,588                               | 1,204,183 | 969,804   | 857,373   | 740,369 | 922,511 |  |  |  |