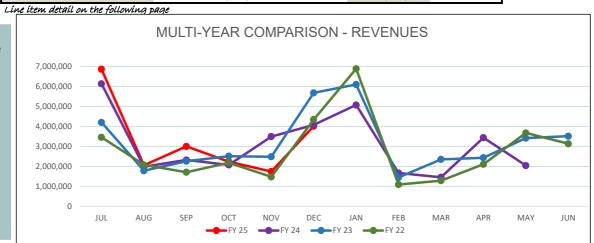

%        | 5,353,596     | 44%        |  |  |  |  |  |
| Net Parking Revenue        | 2,500,000          | 7%         | 2,036,962     | 81%        |  |  |  |  |  |
| Interest & Penalties       | 2,489,800          | 7%         | 1,651,469     | 66%        |  |  |  |  |  |
| School Revenues            | 6,964,600          | 20%        | 21,543        | 0%         |  |  |  |  |  |
| State Revenues             | 5,445,027          | 16%        | 5,051,974     | 93%        |  |  |  |  |  |
| Use of Fund Balance        | 2,700,000          | 8%         | 2,700,000     | 100%       |  |  |  |  |  |
| TOTAL                      | \$ 34,635,559      | 100%       | \$ 19,882,533 | 57%        |  |  |  |  |  |

July Annualized Use of Fund Balance and ARPA posted.

January Annualized Tuition posted.



| FY    | JUL       | AUG       | SEP       | ост       | NOV       | DEC       |
|-------|-----------|-----------|-----------|-----------|-----------|-----------|
| FY 25 | 6,853,647 | 2,053,158 | 2,998,102 | 2,231,251 | 1,739,330 | 4,007,046 |
| FY 24 | 6,131,752 | 1,980,126 | 2,320,774 | 2,069,875 | 3,485,741 | 4,071,817 |
| FY 23 | 4,197,325 | 1,778,885 | 2,255,331 | 2,509,608 | 2,478,122 | 5,673,534 |
| FY 22 | 3,453,354 | 2,073,368 | 1,704,610 | 2,178,509 | 1,473,505 | 4,340,600 |

| <u>FY</u> | JAN       | FEB       | MAR       | APR       | MAY       | JUN       |
|-----------|-----------|-----------|-----------|-----------|-----------|-----------|
| FY 25     | -         | -         | -         | -         | -         | -         |
| FY 24     | 5,067,799 | 1,665,876 | 1,451,755